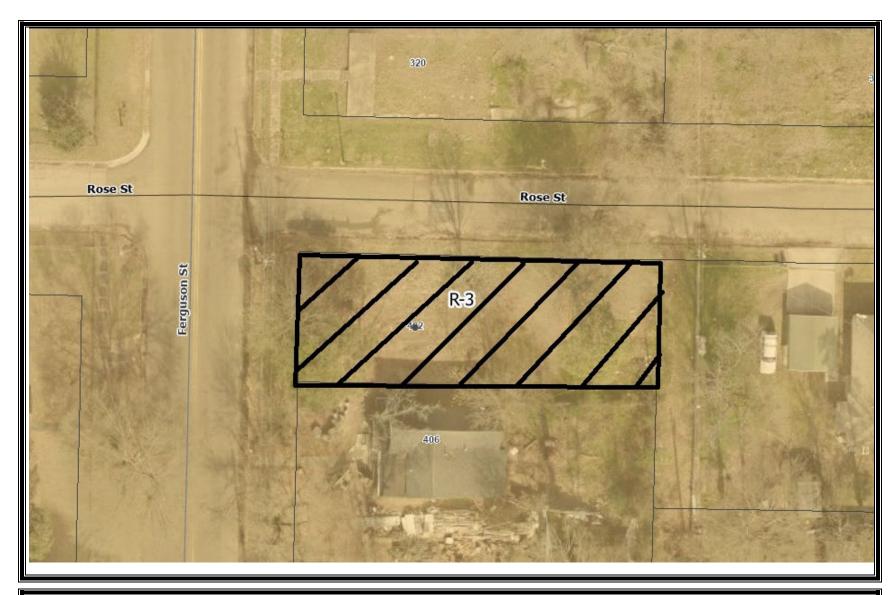

10. Ordinance No. 13-2022 rezoned a tract of land located at 5706 Four States Parkway from R-1 Rural residential to O-1 Office quiet commercial. (Asbille) (Ward 6) (PWD-Planning) City Planner Mary Beck