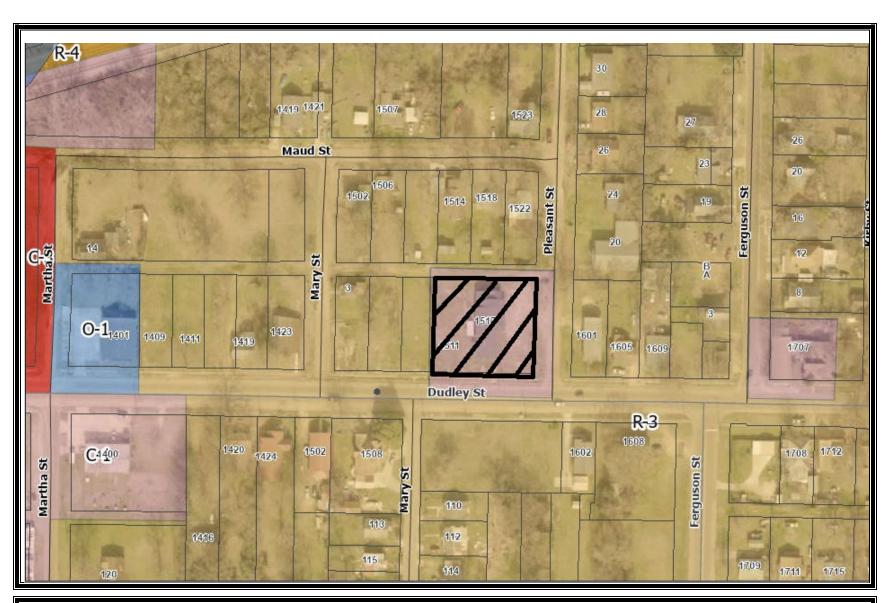

The motion carried 6-0 and the Mayor declared the resolution adopted.

8. Ordinance No. 11-2022 rezoned a tract of land located in the 600 block of Meadows Road from R-2 Single-family residential to A-1 Mixed use rural zoning, in order to build a shop before building the house. (Barr) (Ward 3) (PWD-Planning) City Planner Mary Beck