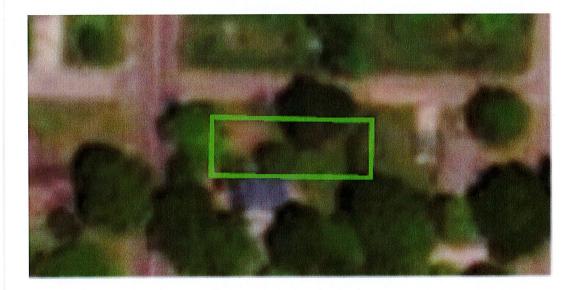

9. Ordinance No. 12-2022 rezoned a tract of land located at 91 S. Valley Drive from R-1 Rural residential to A-1 Mixed use rural zoning, in order to build a shop before building the house. (Kegley) (Ward 1) (PWD-Planning) City Planner Mary Beck