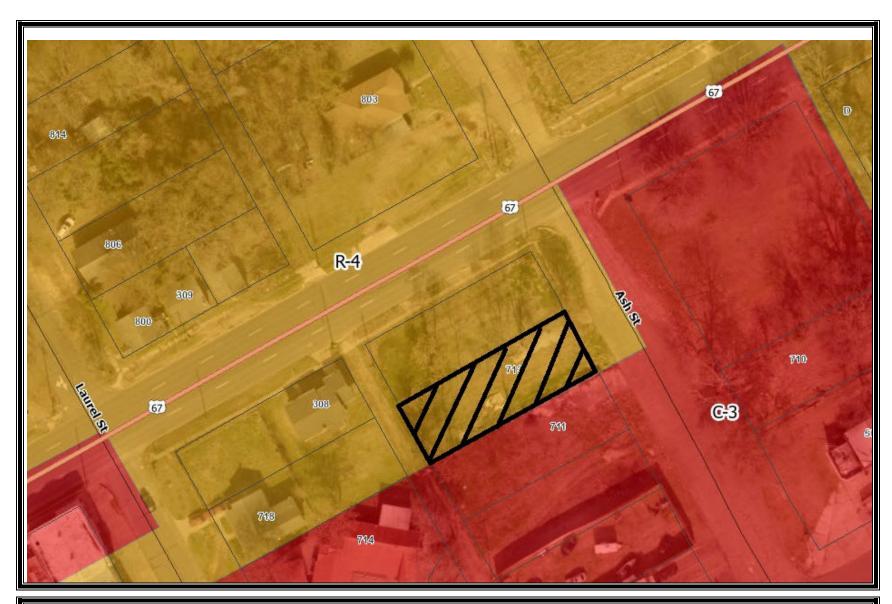

The motion carried 6-0 and the Mayor declared the resolution adopted.

8. Ordinance No. 11-2022 rezoned a tract of land located in the 600 block of Meadows Road from R-2 Single-family residential to A-1 Mixed use rural zoning, in order to build a shop before building the house. (Barr) (Ward 3) (PWD-Planning) City Planner Mary Beck