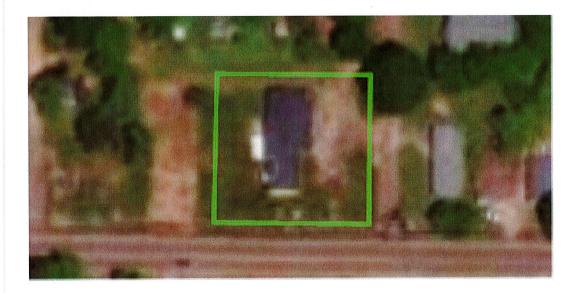

The motion carried 6-0 and the Mayor declared the resolution adopted.

8. Ordinance No. 11-2022 rezoned a tract of land located in the 600 block of Meadows Road from R-2 Single-family residential to A-1 Mixed use rural zoning, in order to build a shop before building the house. (Barr) (Ward 3) (PWD-Planning) City Planner Mary Beck